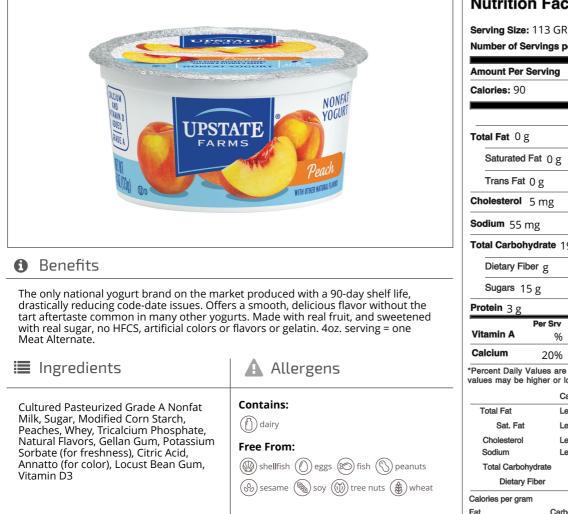

#### **Nutrition Facts**

| Number of Serv                           | ings per 1        |                  |             |
|------------------------------------------|-------------------|------------------|-------------|
| Amount Per Ser                           | ving              |                  |             |
| Calories: 90                             | C                 | alories from Fat | :           |
|                                          |                   | % Da             | aily Value* |
| Total Fat 0g                             |                   |                  | %           |
| Saturated Fat                            | t 0 g             |                  | %           |
| Trans Fat 0 g                            | B                 |                  |             |
| Cholesterol 5                            | ng                |                  | %           |
| Sodium 55 mg                             |                   | %                |             |
| Total Carbohyd                           | r <b>ate</b> 19 g |                  | %           |
| Dietary Fiber                            |                   | %                |             |
| Sugars 15 g                              |                   |                  | %           |
| Protein 3 g                              |                   |                  | %           |
|                                          | er Srv            |                  | Per Srv     |
| Vitamin A                                | %                 | Vitamin C        | %           |
| Calcium                                  | 20%               | Iron             | %           |
| Percent Daily Valu<br>values may be high |                   |                  |             |
|                                          | Calories          | 2,000            | 2,500       |
| Total Fat                                | Less than         |                  |             |
| Sat. Fat                                 | Less than         |                  |             |
| Cholesterol                              | Less than         |                  |             |
| Sodium                                   | Less than         |                  |             |
| Total Carbohydr                          | ate               |                  |             |
| Dietary Fibe                             | ər                |                  |             |
| Calories per gram                        |                   |                  |             |
| Fat                                      | Carbohydrate      |                  | Protein     |

# Product Specifications

| Brand                |               |       | Manufacturer                        |      |         | Product Category |        |       |      |            |                 |  |
|----------------------|---------------|-------|-------------------------------------|------|---------|------------------|--------|-------|------|------------|-----------------|--|
| Upstate Farms        |               |       | UPSTATE NIAGARA<br>COOPERATIVE INC. |      | Yogurt  |                  |        |       |      |            |                 |  |
| MFG #                | :<br>         | SPC   | ;#                                  |      | GTIN    |                  |        | Pack  |      |            | Pack Desc.      |  |
| 9818                 | 1             | 05775 | 7130                                | 1007 | 7880011 | 2923             |        |       |      | 48 X 4 ONZ |                 |  |
| Gross W              | eight         | Ne    | t Weigh                             | t    | Countr  | y of C           | Drigin | 1     | Kosł | ner        | Child Nutrition |  |
| 13.5 L               | 13.5 LB 12 LB |       | 12 LB                               | US   |         |                  | Yes    |       |      |            |                 |  |
| Shipping Information |               |       |                                     |      |         |                  |        |       |      |            |                 |  |
| Length               | Wid           | th    | Height                              | v    | /olume  | Tlx              | HI     | Shelf | Life | Stora      | ge Temp From/To |  |
| 13 IN                | 9.63          | IN    | 7.25 IN                             | C    | ).53 CF | 14               | x8     | 9     | 0    |            | 34FA / 40FA     |  |

## 🔳 Nutrition Analysis

| Calories             | 90   | Total Fat           | 0 g  | Sodium        | 55 mg  |
|----------------------|------|---------------------|------|---------------|--------|
| Protein              | 3 g  | Trans Fats          | 0 g  | Calcium       | 290 mg |
| Total Carbohydrates… | 19 g | Saturated Fat       | 0 g  | Iron          | 0 mg   |
| Sugars               | 15 g | Polyunsaturated Fat | 0 g  | Potassium     | 140 mg |
| Dietary Fiber        | g    | Monounsaturated Fat | 0 g  | Zinc          |        |
| Lactose              |      | Cholesterol•        | 5 mg | Phosphorus    | mg     |
| Sucrose              |      |                     |      |               |        |
| Vitamin A(IU)•       | 0    | Vitamin D           | 4 mg | Thiamin       | mg     |
| Vitamin A(RE)        |      | Vitamin E           | mg   | Niacin        | mg     |
| Vitamin C            | mg   | Folate              | mg   | Riboflavin    | mg     |
| Magnesium            | mg   | Vitamin B-6         | mg   | Vitamin B-12• | mcg    |
| Monosodium           |      | Sulphites           |      | Nitrates      |        |